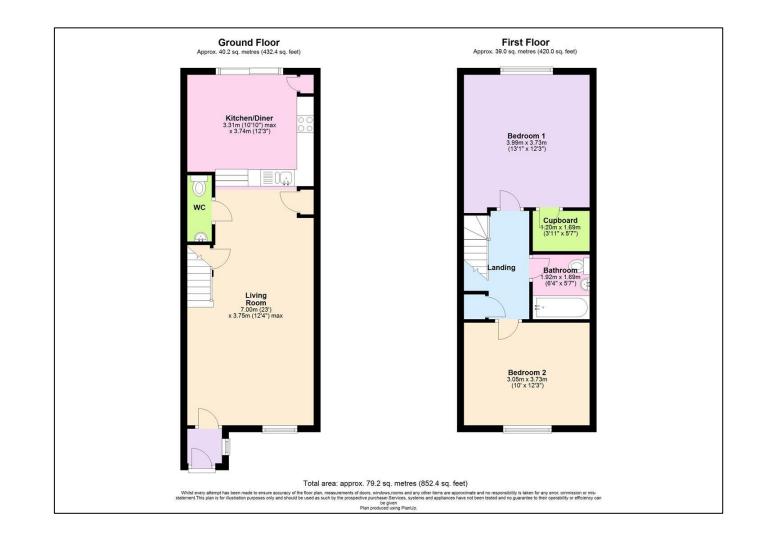

TELEPHONE 01761 411020

EMAIL sales@samchiversproperty.co.uk

- A superb terrace village home with far reaching views
- Spacious feeling lounge with wood effect flooring
- Natural space for a home office desk
- Attractive fitted kitchen with ample space for a dining table
- Patio doors opening from the kitchen directly onto the rear garden
- Two double bedrooms, the master bedroom has contingency for an ensuite